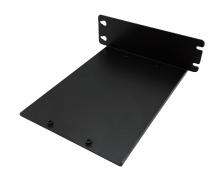

### Specifications

| Mounting Method         | Side Mount              |
|-------------------------|-------------------------|
| Dimension ( W x D x H ) | • 159.5 x 185.5 x 50 mm |
| Weight                  | • 0.40 kg               |
| Material                | • SGCC                  |

#### Package Checklist

Side Mount Bracket x1