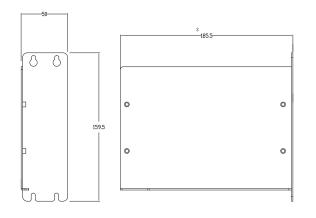

### Specifications

| Mounting Method         | Side Mount              |
|-------------------------|-------------------------|
| Dimension ( W x D x H ) | • 159.5 x 185.5 x 50 mm |
| Weight                  | • 0.40 kg               |
| Material                | • SGCC                  |

### Dimensions

Unit: mm